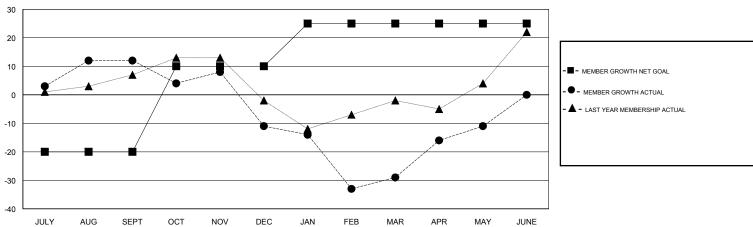

### GOALS AND ACTUAL MEMBERS CUMULATIVE

| DROPPED CLUBS: 1  DROPPED MEMBERS |     | 30 CLUBS OF 55 ADDED 1 OR MORE<br>NEW MEMBERS | GENDER DISTRIBUTION           MALE         1,128 (72.35%)           FEMALE         431 (27.65%)           Women Percentage Fiscal Year Goal: 26% |     |
|-----------------------------------|-----|-----------------------------------------------|--------------------------------------------------------------------------------------------------------------------------------------------------|-----|
| DECEASED                          | 18  | CLICK HERE FOR CUMULATIVE                     | TOTAL FAMILY UNIT MEMBERS                                                                                                                        | 373 |
| CLUB CANCELLED                    | 0   | MEMBERSHIP DATA                               |                                                                                                                                                  | 400 |
| OTHER                             | 97  |                                               | FAMILY MEMBERS PAYING HALF DUES                                                                                                                  | 189 |
| TOTAL                             | 115 |                                               |                                                                                                                                                  |     |

# GMT: OPEN LOCATION MINNESOTA

| Clubs                 |               |           |               | Members               |                           |                         |                                              |
|-----------------------|---------------|-----------|---------------|-----------------------|---------------------------|-------------------------|----------------------------------------------|
| RESULTS FOR 2018-2019 |               |           |               | RESULTS FOR 2018-2019 |                           |                         |                                              |
| QUARTER               | NEW CLUB GOAL | NEW CLUBS | DROPPED CLUBS | QUARTER               | MEMBER GROWTH NET<br>GOAL | MEMBER GROWTH<br>ACTUAL | DROPPED MEMBERS ACTUAL (including transfers) |
| JULY/AUG/SEPT         | 0             | 0         | 0             | JULY/AUG/SEPT         | -20                       | 32                      | 18                                           |
| OCT/NOV/DEC           | 0             | 0         | 0             | OCT/NOV/DEC           | 30                        | 23                      | 44                                           |
| JAN/FEB/MAR           | 0             | 0         | 1             | JAN/FEB/MAR           | 15                        | 28                      | 45                                           |
| APR/MAY/JUNE          | 0             | 0         | 0             | APR/MAY/JUNE          | 0                         | 26                      | 8                                            |